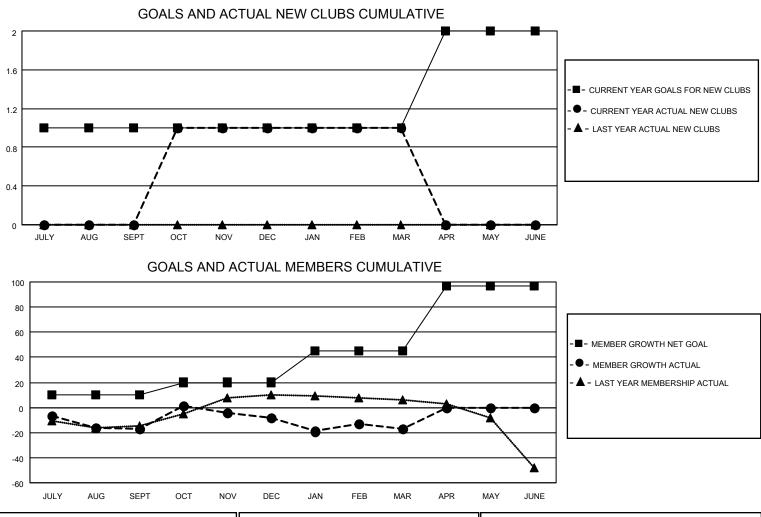

## LOCATION CALIFORNIA

District 4 C2

Results as of: 3/31/2021

| Clubs                 |               |           |               | Members               |                        |                         |                                                    |  |
|-----------------------|---------------|-----------|---------------|-----------------------|------------------------|-------------------------|----------------------------------------------------|--|
| RESULTS FOR 2020-2021 |               |           |               | RESULTS FOR 2020-2021 |                        |                         |                                                    |  |
| QUARTER               | NEW CLUB GOAL | NEW CLUBS | DROPPED CLUBS | QUARTER MEME          | BER GROWTH NET<br>GOAL | MEMBER GROWTH<br>ACTUAL | DROPPED<br>MEMBERS ACTUAL<br>(including transfers) |  |
| JULY/AUG/SEPT         | 1             | 0         | 0             | JULY/AUG/SEPT         | 10                     | 25                      | 37                                                 |  |
| OCT/NOV/DEC           | 0             | 1         | 0             | OCT/NOV/DEC           | 10                     | 35                      | 25                                                 |  |
| JAN/FEB/MAR           | 0             | 0         | 0             | JAN/FEB/MAR           | 25                     | 23                      | 29                                                 |  |
| APR/MAY/JUNE          | 1             | 0         | 0             | APR/MAY/JUNE          | 52                     | 0                       | 0                                                  |  |

| DROPPED CLUBS: 0 |    | 21 CLUBS OF 53 ADDED 1 OR MORE | GENDER DISTRIBUTION        |              |     |
|------------------|----|--------------------------------|----------------------------|--------------|-----|
|                  |    | NEW MEMBERS                    | MALE                       | 873 (68.20%) |     |
|                  |    |                                | FEMALE                     | 407 (31.80%) |     |
| DROPPED MEMBERS  |    |                                |                            |              |     |
| DECEASED         | 15 | CLICK HERE FOR CUMULATIVE      | TOTAL FAMILY UNIT MEMBERS  |              | 200 |
| CLUB CANCELLED   | 0  | MEMBERSHIP DATA                | FAMILY MEMBERS PAYING HALF |              | 102 |
| OTHER            | 76 |                                |                            |              | 102 |
| TOTAL            | 91 |                                |                            |              |     |
|                  |    |                                |                            |              |     |